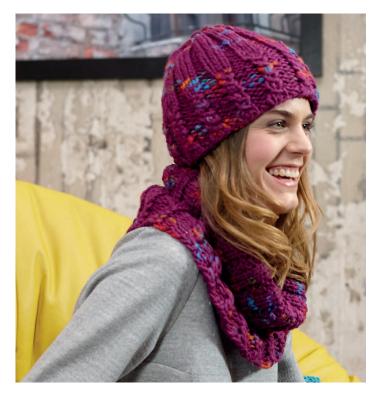

# **Design S8844 / Hat and Infinity Scarf**

**Hat:** to fit size  $20\frac{1}{2} - 21\frac{1}{4} (22 - 22\frac{1}{8})$ " [52 - 54 (56 - 58) cm] head circumference.

**Infinity Scarf:** approx 26¾ (29½)" [68 (75) cm] in circumference and approx 9%" [25 cm] wide.

#### Hat

With circular needle, cast on 70 (75) sts. Join for working in rnds and place marker for beg of rnd. Work rnds 1 and 2 of main patt 5 times, then rep rnd 1 until hat measures approx 7" [18 cm] from cast-on.

### **Infinity Scarf**

With circular needle, cast on 95 (105) sts. Join for working in rnds and place marker for beg of rnd. Work in main patt as foll: rnds 1 and 2 four times, rnd 1 six times, rnds 1 and 2 six times, rnd 1 six times, then rnds 1 and 2 four times and bind off all sts in patt on last rnd.