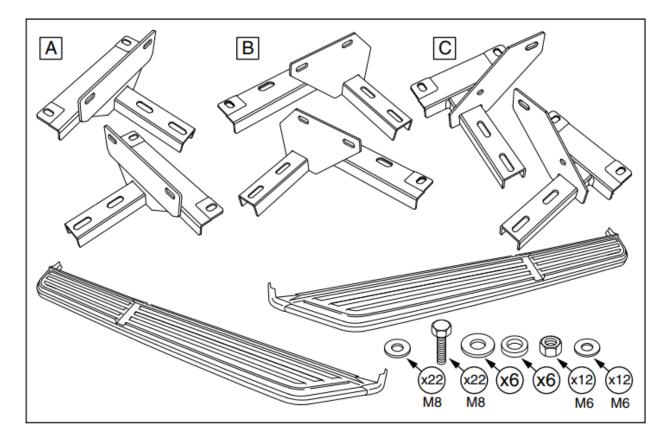

WARRANTY & DISCLAIMER - Terrafirma products are warranted free from defects in materials and workmanship for a period of 12 months from the date of retail invoice. Terrafirma does not warrant that the products manufactured or marketed by it comply with the laws of the country where those goods are purchased or used. It is the sole responsibility of the purchaser to ascertain whether products being purchased, or the fitting of those products to any other object, comply with local laws. This warranty covers structural defect and workmanship but does not cover finishes, labour charges for removal or refitting, freight costs, accident damage, misuse or abuse, damage due to incorrect or improper fitment or application, montified product, faulty design or consequential damage of any kind