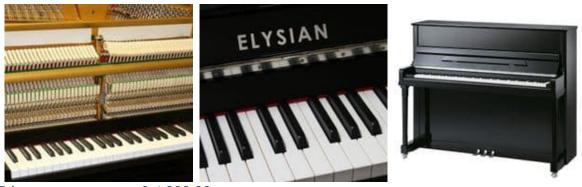

## Elysian 122cm AEU122S Traditional Upright Piano Black New

Price:

£ 4,999.00

Elysian 122cm (AEU122S) Traditional Upright Piano in Black polished with chrome New

Full compass - 71/4 octaves 88 notes 3 pedals (practice pedal). Soft fall.

Terms and conditions apply, please ask for full details.

| Specifications |          |         |          |
|----------------|----------|---------|----------|
| MPN:           | AEU122S  | Height: | 123cm    |
| SKU:           | On piano | Width:  | 150cm    |
| Brand:         | Elysian  | Depth:  | 60.5cm   |
| Product Code:  | On piano | Weight: | 260 (kg) |
|                |          |         |          |