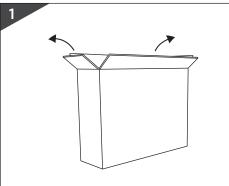

## P®RTUS DIGITAL

**PORTUS 27 CURVA** 

**USER MANUAL** 

- 1 USB 2.0 PORTS
- 2 POWER BUTTON
- (3) POWER CABLE PORT
- (4) USB 3.0 PORTS
- (5) MICROPHONE INPUT
- 6 AUDIO OUTPUT

Open box tabs and lay down flat