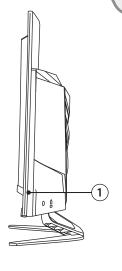

## P®RTUS DIGITAL

**PORTUS 27 CURVA** 

**USER MANUAL** 

- 1 USB 2.0 PORTS
- 2 POWER BUTTON
- (3) POWER CABLE PORT
- (4) USB 3.0 PORTS
- (5) MICROPHONE INPUT
- 6 AUDIO OUTPUT

Open box tabs and lay down flat