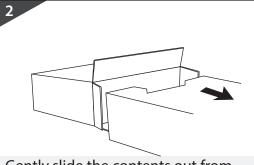

Gently slide the contents out from the box and remove any accessories such as the base and cables

Remove packaging from the AIO and carefully remove the foam cover from the device

Once all other components have been removed from their packaging you will have the following pieces to assemble