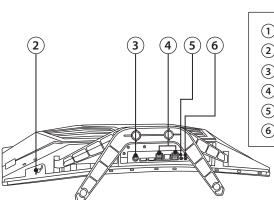

## P®RTUS DIGITAL

**PORTUS 27 CURVA** 

**USER MANUAL** 

- 1 USB 2.0 PORTS
- 2 POWER BUTTON
- (3) POWER CABLE PORT
- (4) USB 3.0 PORTS
- (5) MICROPHONE INPUT
- 6 AUDIO OUTPUT

Open box tabs and lay down flat