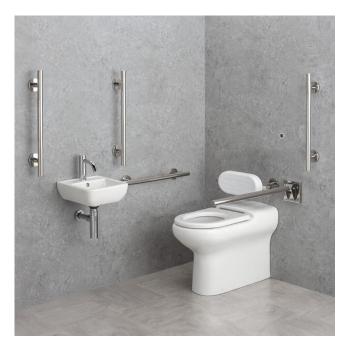

#### DTUK1235

Designer back to wall Doc M disabled toilet pack with chrome finish rails, with no-touch infrared tap and flush controls. This pack is also available with an optional stainless steel corner colostomy shelf and matching chrome Designer dispenser pack.

Our Designer range of Doc M toilet packs have been developed to give any DDA washroom a high quality contemporary feel, offering a highly functional washroom that is aesthetically superior to most other Doc M packs available in the UK.

## SPECIFICATION

- Back to wall toilet pan
- Concealed cistern with no-touch infrared sensor flush
  control
- White toilet back-rest cushion mounted on chrome rail
- White plastic toilet seat ring
- Ceramic washbasin with chrome bottle trap
- Monobloc chrome no-touch infrared sensor basin mixer tap
- 5x chrome 620mm grab rails
- 1x chrome 800mm hinged support arm
- 1 Year Warranty