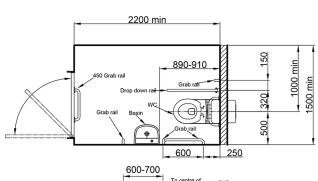

## SPECIFICATION

- Back to wall toilet pan
- Concealed cistern with no-touch infrared sensor flush
  control
- White toilet back-rest cushion mounted on chrome rail
- White plastic toilet seat ring
- Ceramic washbasin with chrome bottle trap
- Monobloc chrome no-touch infrared sensor basin mixer tap
- 5x chrome 620mm grab rails
- 1x chrome 800mm hinged support arm
- 1 Year Warranty