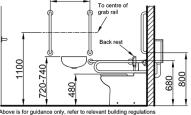

## SPECIFICATION

- Back to wall toilet pan
- Concealed cistern with no-touch infrared sensor flush
  control
- White toilet back-rest cushion mounted on chrome rail
- White plastic toilet seat ring
- Ceramic washbasin with chrome bottle trap
- Monobloc chrome no-touch infrared sensor basin mixer tap
- 5x chrome 620mm grab rails
- 1x chrome 800mm hinged support arm
- 1 Year Warranty