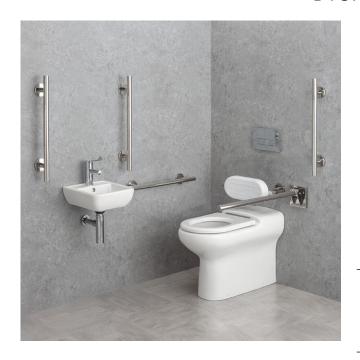

#### DTUK1230

Designer back to wall Doc M disabled toilet pack with chrome finish rails, with manual tap and flush controls. This pack is also available with an optional stainless steel corner colostomy shelf and matching chrome Designer dispenser pack.

#### SPECIFICATION

- Back to wall toilet pan
- Concealed cistern with push button flush plate
- White toilet back-rest cushion mounted on chrome rail
- White plastic toilet seat ring
- Ceramic washbasin with chrome bottle trap
- Monobloc chrome lever basin mixer tap with built-in TMV3 valve
- 5x chrome 620mm grab rails
- 1x chrome 800mm hinged support arm
- 1 Year Warranty