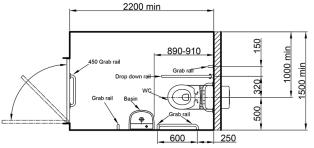

#### SPECIFICATION

- Back to wall toilet pan
- Concealed cistern with push button flush plate
- White toilet back-rest cushion mounted on chrome rail
- White plastic toilet seat ring
- Ceramic washbasin with chrome bottle trap
- Monobloc chrome lever basin mixer tap with built-in TMV3 valve
- 5x chrome 620mm grab rails
- 1x chrome 800mm hinged support arm
- 1 Year Warranty