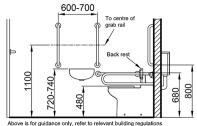

#### SPECIFICATION

- Back to wall toilet pan
- Concealed cistern with push button flush plate
- White toilet back-rest cushion mounted on chrome rail
- White plastic toilet seat ring
- Ceramic washbasin with chrome bottle trap
- Monobloc chrome lever basin mixer tap with built-in TMV3 valve
- 5x chrome 620mm grab rails
- 1x chrome 800mm hinged support arm
- 1 Year Warranty