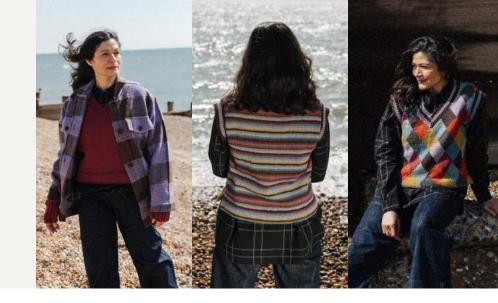

### Heathland

Erika Knight

 $\bullet \bullet \bullet \bigcirc$ 

### **SIZE**

To fit bust (cm/in) 71-76 81-86 91-97 102-107 112-117 122-127 132-137 142-147 152-157 28-30 32-34 36-38 40-42 44-46 48-50 52-54 56-58 60-62 Actual bust measurement of garment 93 103 113 123 133 143 153 163 175 36½ 40½ 44½  $48\frac{1}{2}$ 521/4 561/4 601/4 641/4 YARN Pebble Island (50gm hanks) Patterned version A Tussac 023 2 2 3 B Macaroni 029 1 1 1 C Diddle Dee 026 1 1 1 2 D Kelp 028 2 2 2 3 E Desire 021 1 2 F Stanley 025 1 1 1 G Teaberry 024 1 1 1 1 1 H Rockhopper 027 1 1 1 1 1 1 2