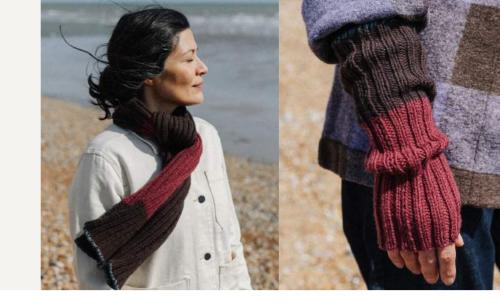

# Dot & Alex

Erika Knight

### YARN

Pebble Island (50gm hanks)

Mitts

A Diddle Dee 026 22 B Kelp 028 1

Scarf

A Diddle Dee 026 1 B Kelp 028 3

Mitts and Scarf

A Diddle Dee 026 2 B Kelp 028 4

### **FINISHED SIZE**

Completed mitts meas 35 cm (13½ in) long. Completed scarf meas 21 cm (8½ in) x 140 cm (55 in).