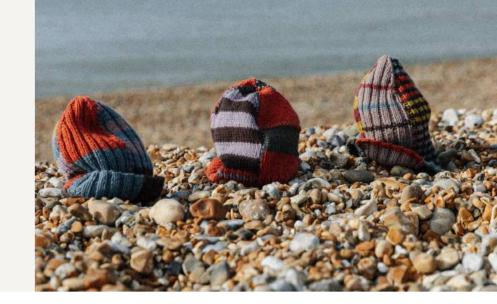

### SIZE

To fit average adult head Actual hat circumference 44 cm/17¼ in

### YARN

### Pebble Island

Small quantities of yarn (see pattern note) in your own choice of colours with a total weight of approx 150gm