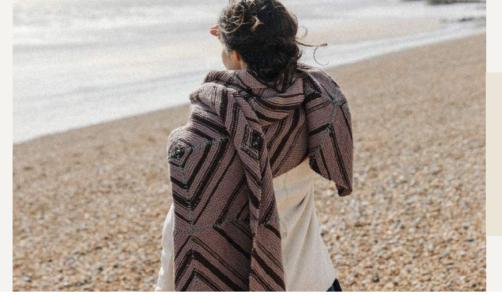

# Peak

Erika Knight

••••

### YARN

Pebble Island (50gm hanks)

A Kelp 028 6 x 50gm B Marble 020 13 x 50gm

Small amount of same yarn in Tussac 023 for contrast stitching

### FINISHED SIZE

Completed shawl meas 216 cm (85 in) x 54 cm (21¼in). Each square measures approx 18 cm (7 in) x 18 cm (7 in).