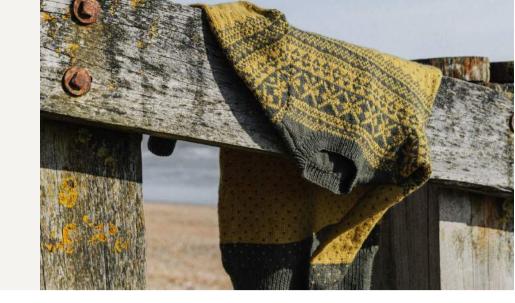

### Heathland

Erika Knight

 $\bullet \bullet \bullet \bigcirc$ 

### **SIZE**

To fit bust (cm/in) 71-76 81-86 91-97 102-107 112-117 122-127 132-137 142-147 152-157 28-30 32-34 36-38 40-42 44-46 48-50 52-54 56-58 60-62 Actual bust measurement of garment 93 103 113 123 133 143 153 163 175 36½ 40½ 44½  $48\frac{1}{2}$ 521/4 561/4 601/4 641/4 YARN Pebble Island (50gm hanks) Patterned version A Tussac 023 2 2 3 B Macaroni 029 1 1 1 C Diddle Dee 026 1 1 1 2 D Kelp 028 2 2 2 3 E Desire 021 1 2 F Stanley 025 1 1 1 G Teaberry 024 1 1 1 1 1 H Rockhopper 027 1 1 1 1 1 1 2

### **NEEDLES**

Plain version 6 7 8

1 pair 4mm (no 8) (US 6) needles

1 pair 4½mm (no 7) (US 7) needles

(photographed in Diddle Dee 026)

4mm (no 8) (US 6) circular needle, no more than 60 cm long