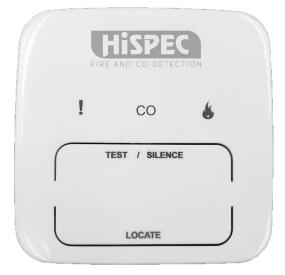

## **FEATURES**

- Interconnectable with our RF PRO range of alarms
- 10yr Sealed Lithium Battery powered
- Control up to 19 alarms
- One button with three functions Test, Locate & Silence