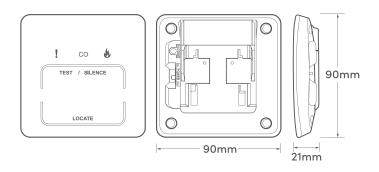

## **TECHNICAL INFORMATION**

| Power Source:             | Sealed Lithium<br>Battery with 10<br>year life |
|---------------------------|------------------------------------------------|
| RF Frequency:             | 868Mhz                                         |
| Operating Temp:           | 0°C to 40°C                                    |
| Humidity:                 | 15% - 95%                                      |
| Radio Frequency<br>Range: | Range of 80m in<br>open areas                  |
| Weight:                   | 80g                                            |