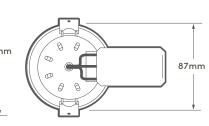

## **Technical information**

| Cutout:                  | 72mm     |
|--------------------------|----------|
| Voltage:                 | 220-240v |
| Acoustics certification: | Part E   |

| Matte Black:     | HSFRDLMB |
|------------------|----------|
| Brass:           | HSFRDLBR |
| Polished Chrome: | HSFRDLPC |
| Satin Chrome:    | HSFRDLSC |
| Matte White:     | HSFRDLWH |