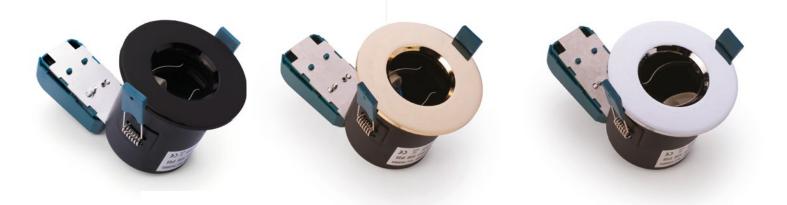

## Brisbane Fire Rated GU10 Fixed Downlight

MATTE BLACK, BRASS, POLISHED CHROME, SATIN CHROME OR MATTE WHITE