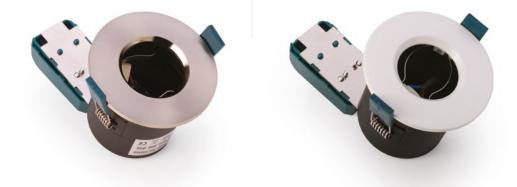

## Brisbane Fire Rated GU10 Fixed Downlight

MATTE BLACK, BRASS, POLISHED CHROME, SATIN CHROME OR MATTE WHITE