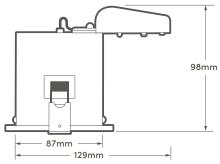

## **Technical information**

| Cutout:                  | 72mm     |
|--------------------------|----------|
| Voltage:                 | 220-240v |
| Acoustics certification: | Part E   |

| Matte Black:     | HSFRDLMB |
|------------------|----------|
| Brass:           | HSFRDLBR |
| Polished Chrome: | HSFRDLPC |
| Satin Chrome:    | HSFRDLSC |
| Matte White:     | HSFRDLWH |