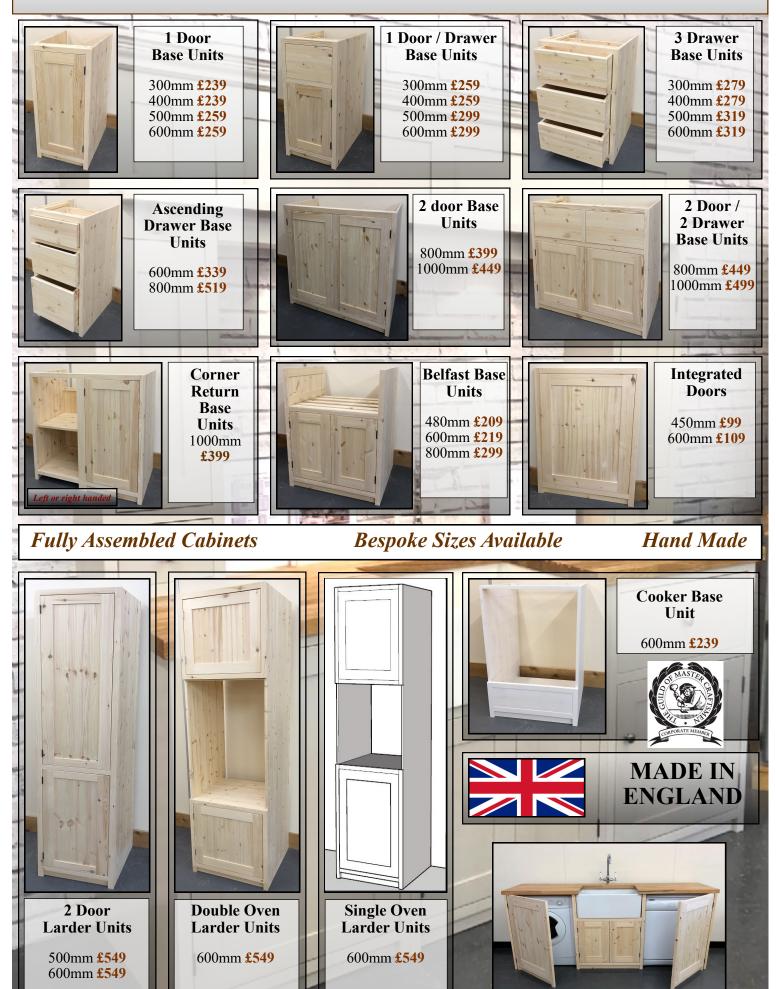

## Solid Wood Traditional Kitchen Base & Larder Units

## **Cabinet Construction**

**Cabinet** Details

- All cabinets are made from 18mm pine and are solid throughout.
- All drawer boxes are 18mm thick and the drawer bases are 9mm thick tongue & groove section.
  - The backs of the cabinets are 9mm thick tongue & groove section.
    - Each cabinet is supplied with 1 adjustable shelf.
    - Base cabinets have a 70mm void at the back to aid fitting.
      - All doors are 21mm Thickness
      - All Cabinets are fully assembled

Because we manufacture all units from start to finish we are able to offer Bespoke sizes on any cabinets