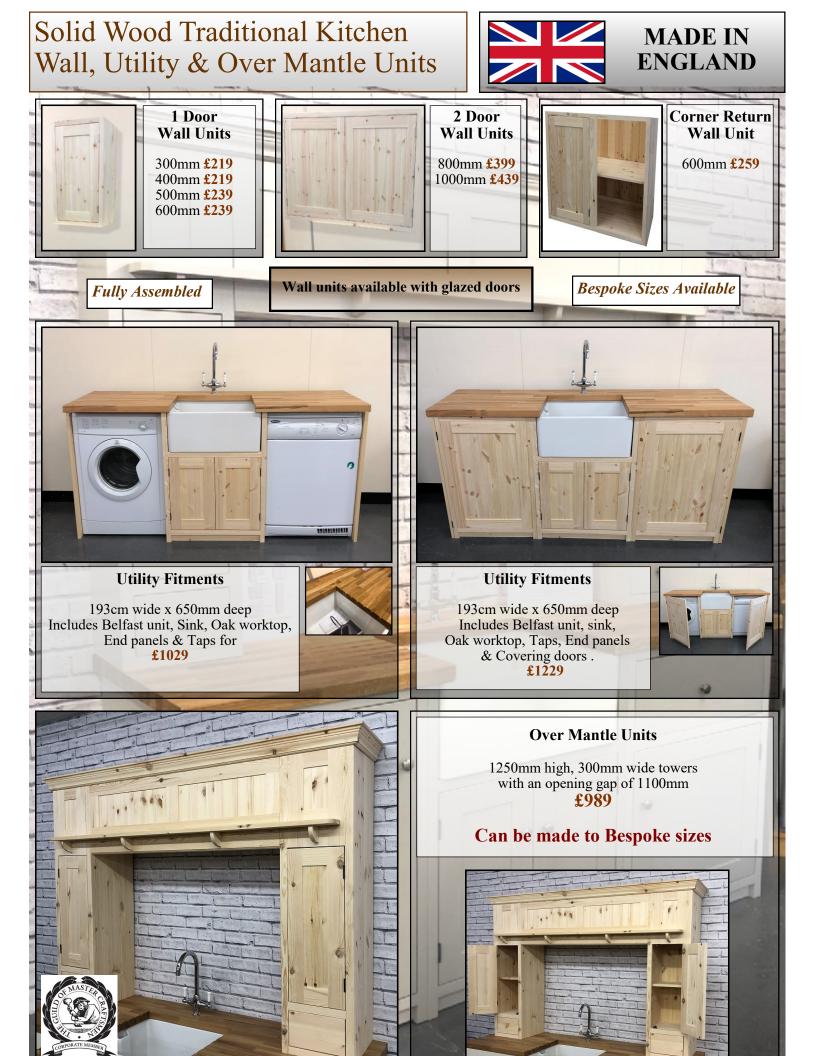

## Solid Wood Traditional Kitchen Base & Larder Units

## **Cabinet Construction**

**Cabinet** Details

- All cabinets are made from 18mm pine and are solid throughout.
- All drawer boxes are 18mm thick and the drawer bases are 9mm thick tongue & groove section.
  - The backs of the cabinets are 9mm thick tongue & groove section.
    - Each cabinet is supplied with 1 adjustable shelf.
    - Base cabinets have a 70mm void at the back to aid fitting.
      - All doors are 21mm Thickness
      - All Cabinets are fully assembled

Because we manufacture all units from start to finish we are able to offer Bespoke sizes on any cabinets