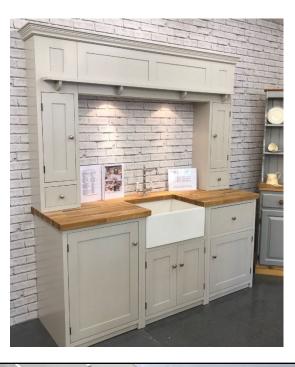

## Solid Wood Traditional Kitchen Base & Larder Units





## **Cabinet Construction**

**Cabinet** Details

- All cabinets are made from 18mm pine and are solid throughout.
- All drawer boxes are 18mm thick and the drawer bases are 9mm thick tongue & groove section.
  - The backs of the cabinets are 9mm thick tongue & groove section.
    - Each cabinet is supplied with 1 adjustable shelf.
    - Base cabinets have a 70mm void at the back to aid fitting.
      - All doors are 21mm Thickness
      - All Cabinets are fully assembled

Because we manufacture all units from start to finish we are able to offer Bespoke sizes on any cabinets