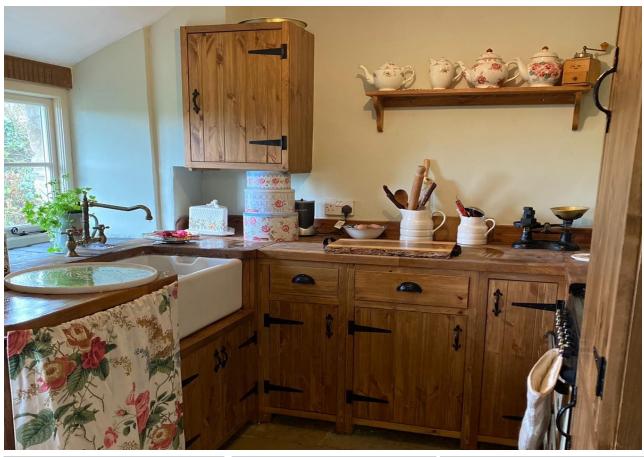

## Rustic Farmhouse Style Kitchen Base & Larder Units

MADE IN ENGLAND

HAND MADE & **FULLY ASSEMBLED** 

## **BESPOKE SIZES** AVAILABLE

Available Painted in White or Grey for an additional 55%

We can also paint in any Farrow & Ball / Dulux colour for an additional cost of £65 to the painted price. (This would cover up to 6 units.)