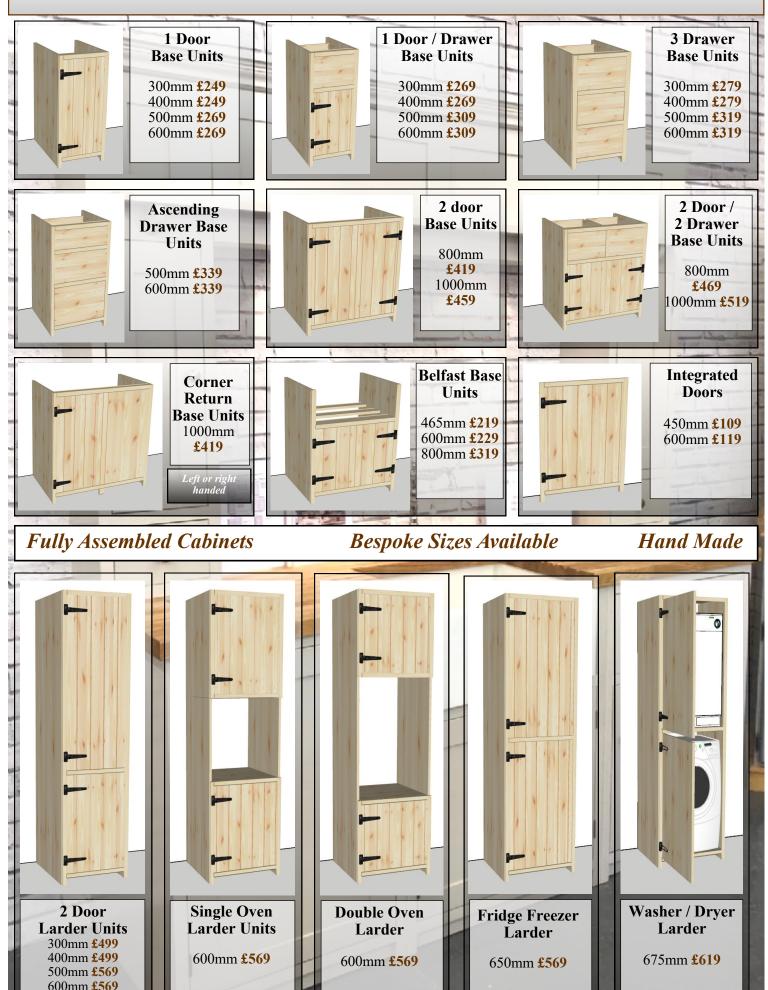

**STANDARD UN-FINISHED IN COLOUR** 

**Cabinet** Details

## **Cabinet Construction**

- All cabinets are made from 18mm pine and are solid throughout.
- All drawer boxes are 18mm thick and the drawer bases are 9mm thick tongue & groove section.
- The backs of the cabinets are 9mm thick tongue & groove section.
  - Each cabinet is supplied with 1 adjustable shelf.
  - Base cabinets have a 70mm void at the back to aid fitting.
    - All doors are 18mm Thickness
    - All Cabinets are fully assembled