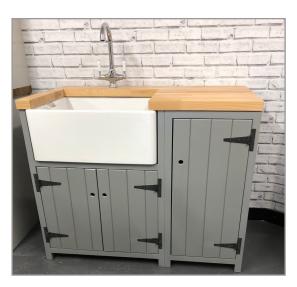

## **BESPOKE SIZES** AVAILABLE

Available Painted in White or Grey for an additional 55%

We can also paint in any Farrow & Ball / Dulux colour for an additional cost of £65 to the painted price. (This would cover up to 6 units.)