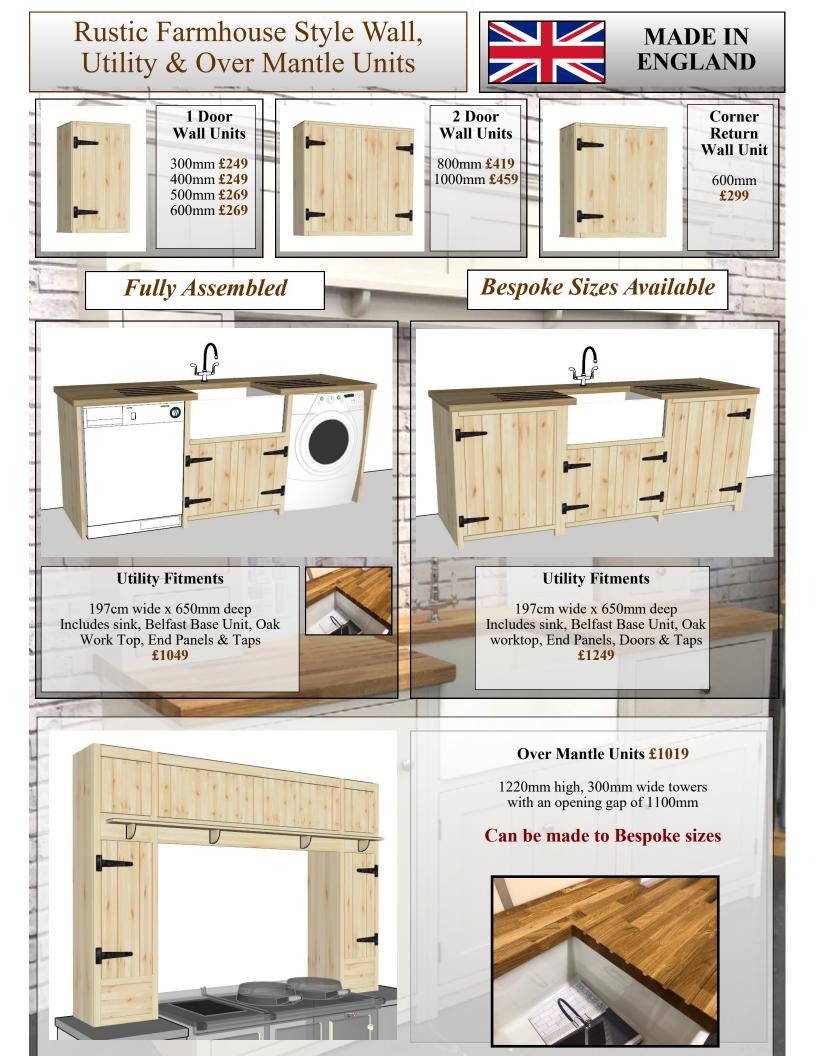

**STANDARD UN-FINISHED IN COLOUR** 

**Cabinet** Details

## **Cabinet Construction**

- All cabinets are made from 18mm pine and are solid throughout.
- All drawer boxes are 18mm thick and the drawer bases are 9mm thick tongue & groove section.
- The backs of the cabinets are 9mm thick tongue & groove section.
  - Each cabinet is supplied with 1 adjustable shelf.
  - Base cabinets have a 70mm void at the back to aid fitting.
    - All doors are 18mm Thickness
    - All Cabinets are fully assembled