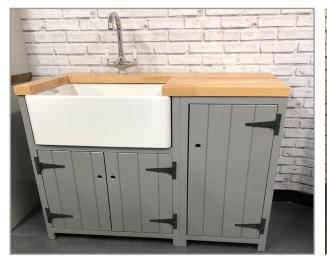

## Rustic Farmhouse Style Kitchen Base & Larder Units

MADE IN ENGLAND

HAND MADE & **FULLY ASSEMBLED** 

## **BESPOKE SIZES** AVAILABLE

Available Painted in White or Grey for an additional 55%

We can also paint in any Farrow & Ball / Dulux colour for an additional cost of £65 to the painted price. (This would cover up to 6 units.)