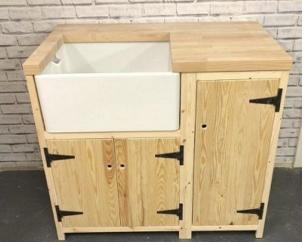

## Rustic Farmhouse Style Kitchen Base & Larder Units

MADE IN ENGLAND

HAND MADE & **FULLY ASSEMBLED** 

**STANDARD UN-FINISHED IN COLOUR** 

**Cabinet** Details