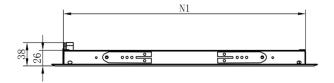

## **General Schematic**

## **Definitions**

Neck size: Nominally cited in listing title. Size of the opening that would be cut into the wall/ceiling to

install the access panel. Depicted via N1, N2 in schematic

Access size: Size of opening available for access once panel is installed. Depicted via W1, L1

## Size chart

|                | Neck size (nominal) | Neck size | Access size | Overall size |
|----------------|---------------------|-----------|-------------|--------------|
| Product number | in                  | N1XN2     | W1XL1       | W2XL2        |
|                |                     | mm        | mm          | mm           |
| BYMAPPW-0606   | 6X6                 | 147X147   | 145X145     | 185X185      |
| BYMAPPW-0808   | 8X8                 | 197X197   | 195X195     | 235X235      |
| BYMAPPW-1212   | 12X12               | 297X297   | 295X295     | 335X335      |
| BYMAPPW-1216   | 12X16               | 297X397   | 295X395     | 336X436      |
| BYMAPPW-1220   | 12X20               | 297X497   | 295X495     | 336X536      |
| BYMAPPW-1616   | 16X16               | 397X397   | 395X395     | 435X435      |
| BYMAPPW-1620   | 16X20               | 397X497   | 395X495     | 436X536      |
| BYMAPPW-1624   | 16X24               | 397X597   | 395X595     | 436X636      |
| BYMAPPW-1818   | 18X18               | 447X447   | 445X445     | 485X485      |
| BYMAPPW-2020   | 20X20               | 497X497   | 495X495     | 536X536      |
| BYMAPPW-2024   | 20X24               | 497X597   | 495X595     | 536X636      |
| BYMAPPW-2424   | 24X24               | 597X597   | 595X595     | 636X636      |