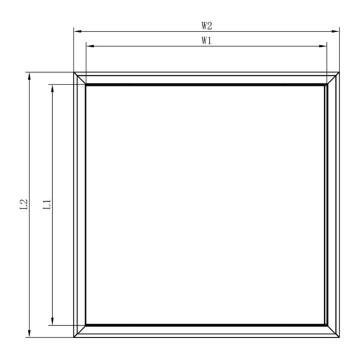

## **General Schematic**

## **Definitions**

Neck size: Nominally cited in listing title. Size of the opening that would be cut into the wall/ceiling to

install the access panel. Depicted via N1, N2 in schematic

Access size: Size of opening available for access once panel is installed. Depicted via W1, L1

Overall size: Total size of access panel as visible once installed. Depicted via W2, L2

## Size chart

|                | Neck size (nominal) | Neck size | Access size | Overall size |
|----------------|---------------------|-----------|-------------|--------------|
| Product number | in                  | N1XN2     | W1XL1       | W2XL2        |
|                |                     | mm        | mm          | mm           |
| BYMAPPW-0606   | 6X6                 | 147X147   | 145X145     | 185X185      |
| BYMAPPW-0808   | 8X8                 | 197X197   | 195X195     | 235X235      |
| BYMAPPW-1212   | 12X12               | 297X297   | 295X295     | 335X335      |
| BYMAPPW-1216   | 12X16               | 297X397   | 295X395     | 336X436      |
| BYMAPPW-1220   | 12X20               | 297X497   | 295X495     | 336X536      |
| BYMAPPW-1616   | 16X16               | 397X397   | 395X395     | 435X435      |
| BYMAPPW-1620   | 16X20               | 397X497   | 395X495     | 436X536      |
| BYMAPPW-1624   | 16X24               | 397X597   | 395X595     | 436X636      |
| BYMAPPW-1818   | 18X18               | 447X447   | 445X445     | 485X485      |
| BYMAPPW-2020   | 20X20               | 497X497   | 495X495     | 536X536      |
| BYMAPPW-2024   | 20X24               | 497X597   | 495X595     | 536X636      |
| BYMAPPW-2424   | 24X24               | 597X597   | 595X595     | 636X636      |