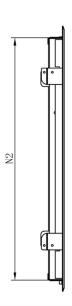

## **General Schematic**

## **Definitions**

Neck size: Nominally cited in listing title. Size of the opening that would be cut into the wall/ceiling to

install the access panel. Depicted via N1, N2 in schematic

Access size: Size of opening available for access once panel is installed. Depicted via W1, L1

## Size chart

|                | Neck size (nominal) | Neck size | Access size | Overall size |
|----------------|---------------------|-----------|-------------|--------------|
| Product number | in                  | N1XN2     | W1XL1       | W2XL2        |
|                |                     | mm        | mm          | mm           |
| BYMAPPW-0606   | 6X6                 | 147X147   | 145X145     | 185X185      |
| BYMAPPW-0808   | 8X8                 | 197X197   | 195X195     | 235X235      |
| BYMAPPW-1212   | 12X12               | 297X297   | 295X295     | 335X335      |
| BYMAPPW-1216   | 12X16               | 297X397   | 295X395     | 336X436      |
| BYMAPPW-1220   | 12X20               | 297X497   | 295X495     | 336X536      |
| BYMAPPW-1616   | 16X16               | 397X397   | 395X395     | 435X435      |
| BYMAPPW-1620   | 16X20               | 397X497   | 395X495     | 436X536      |
| BYMAPPW-1624   | 16X24               | 397X597   | 395X595     | 436X636      |
| BYMAPPW-1818   | 18X18               | 447X447   | 445X445     | 485X485      |
| BYMAPPW-2020   | 20X20               | 497X497   | 495X495     | 536X536      |
| BYMAPPW-2024   | 20X24               | 497X597   | 495X595     | 536X636      |
| BYMAPPW-2424   | 24X24               | 597X597   | 595X595     | 636X636      |